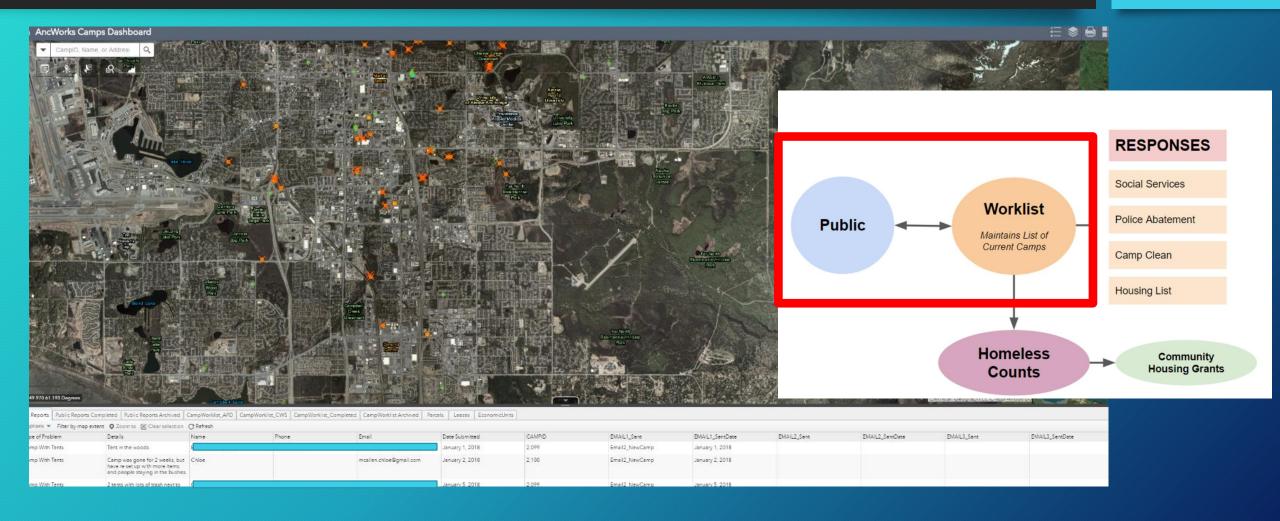

akment -cardboard box with trash and sleeping itmes MLK/Elmore - by beaver creek and past bridge then east of East of 88/Northwood expires 14 April - posted Boston Debarr east of locked gate expires 14 April - posted Totem theater - south of open field expires 14 April - posted

we posted several camps - mostly by the A St tunnel area.

### Solution: Suite of Requirements



### Mapping Connections: Figured out the Logic

- Figured out the Logic
- Used the Right Tools & Automated
- Multiple Applications, Multiple Roll-outs
- Listened!







### Geoform: Crowdsourced Reporting



#### 2. Select Location

Specify the location for this entry by clicking/tapping the map or by using one of the following options

### Collector: Department Worklists



### Office Dashboard using WebApp Builder





### Survey123: Homeless Counts







Russian

Anchorage

-W-Tudor-Rd-

Tthway Mall A3 \_\_\_\_Δ





# Still Evolving...

Photo: Lauren Holmes, ADN 2016





# Responses

#### Stories from the Front Lines



|                                                  | 9                         |                               |                       |               |                     |                     |               |           |                         |                   |                     |              |              |           |
|--------------------------------------------------|---------------------------|-------------------------------|-----------------------|---------------|---------------------|---------------------|---------------|-----------|-------------------------|--