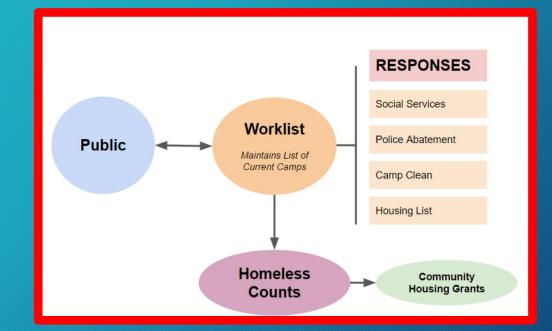

# Policy: Housing First to scale - Fix Process

#### By Name List of Homeless Individuals (Coordinated Entry)

- Demographic Surveys
- Illegal Camping
- Outreach and Shelter Capacity

#### Appropriate housing Monitoring of services

#### Old System – silos and disconnected

# Responses