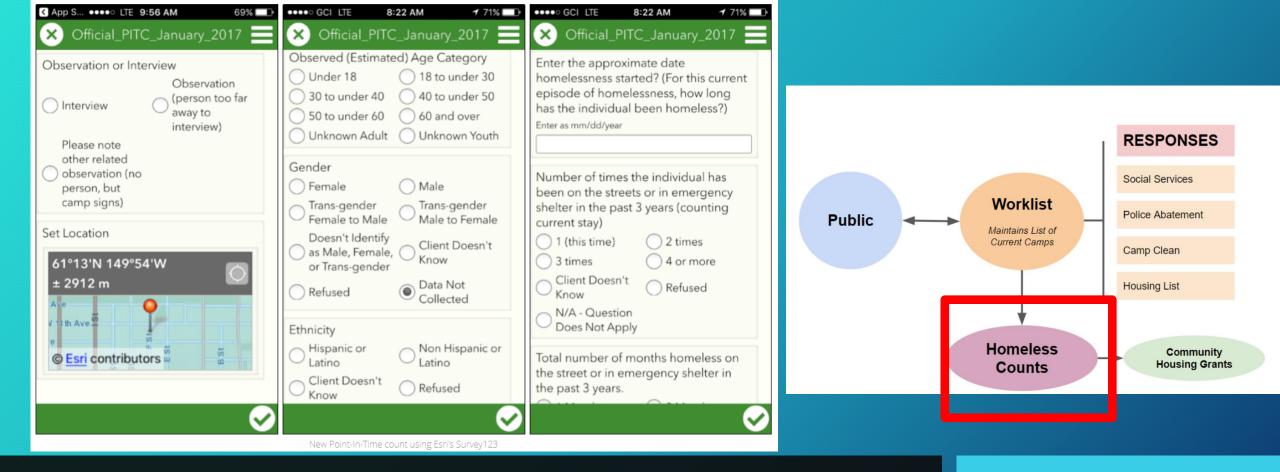

### Survey123: Homeless Counts

Russian

Anchorage

-W-Tudor-Rd-

Tthway Mall A3 \_\_\_\_Δ