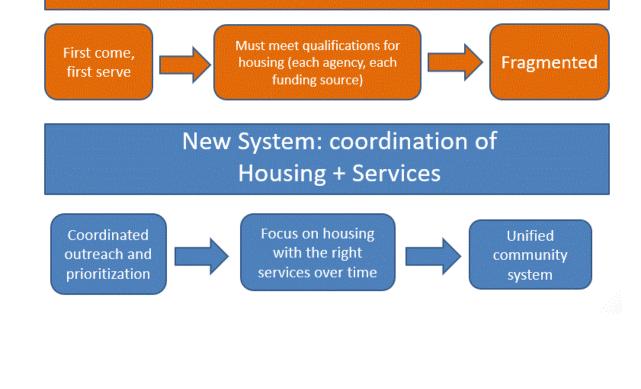

# Policy: Housing First to scale - Fix Process

#### Old System – silos and disconnected

# Overarching Goal: Decrease time from first encounter to housing

Tyson Elem wooded area -theres an entrance down the hill before you get to the hill. Also several tents in the wooded area w of Richmon/Myer can be seen from Mt View Dr O'Malley/old Seward - just west of O'Malley Centennial Parks space 29 Campbell creek - east of Tudor/Piper marked by flagger tape Old Seward and Sportsman's warehouse Davis Snow Dump - seen by glenn hwy Peggys Café 24/miller down the embakment -cardboard box with trash and sleeping itmes MLK/Elmore - by beaver creek and past bridge then east of East of 88/Northwood expires 14 April - posted Boston Debarr east of locked gate expires 14 April - posted Totem theater - south of open field expires 14 April - posted