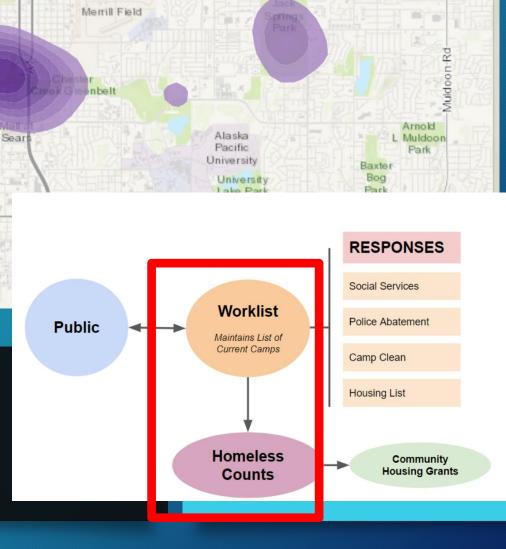

# Policy: Housing First to scale - Fix Process

#### By Name List of Homeless Individuals (Coordinated Entry)

- Demographic Surveys
- Illegal Camping
- Outreach and Shelter Capacity

#### Appropriate housing Monitoring of services

#### Old System – silos and disconnected

# Responses