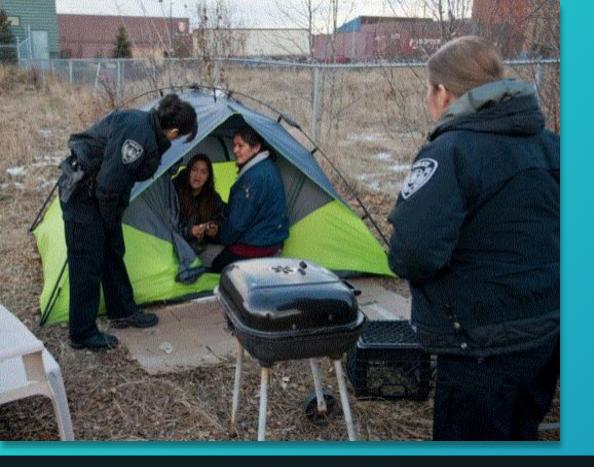

ston Debarr east of locked gate expires 14 April - posted Totem theater - south of open field expires 14 April - posted

we posted several camps - mostly by the A St tunnel area.

### Solution: Suite of Requirements



### Mapping Connections: Figured out the Logic

- Figured out the Logic
- Used the Right Tools & Automated
- Multiple Applications, Multiple Roll-outs
- Listened!







### Geoform: Crowdsourced Reporting



#### 2. Select Location

Specify the location for this entry by clicking/tapping the map or by using one of the following options

### Collector: Department Worklists



### Office Dashboard using WebApp Builder





### Survey123: Homeless Counts







Russian

Anchorage

-W-Tudor-Rd-

Tthway Mall A3 \_\_\_\_Δ





# Still Evolving...

Photo: Lauren Holmes, ADN 2016





# Responses

#### Stories from the Front Lines



|                                                  | 9                         |                               |                       |               |                     |                     |               |           |                         |                   |                     |              |              |           |
|--------------------------------------------------|---------------------------|-------------------------------|-----------------------|---------------|---------------------|---------------------|---------------|-----------|-------------------------|-------------------|---------------------|--------------|--------------|-----------|
|                                                  | Report No