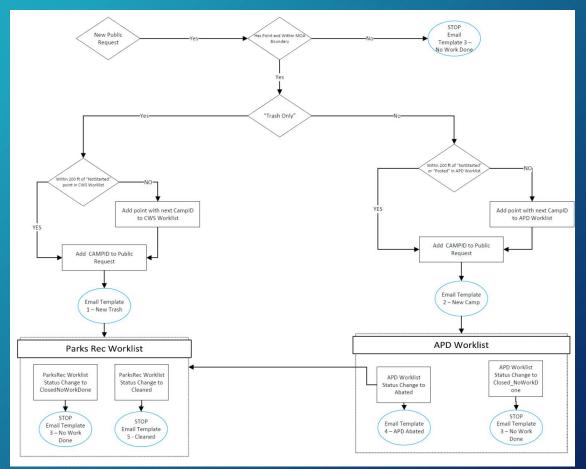

### Mapping Connections: Figured out the Logic

- Figured out the Logic
- Used the Right Tools & Automated
- Multiple Applications, Multiple Roll-outs
- Listened!

### Geoform: Crowdsourced Reporting

### Collector: Department Worklists