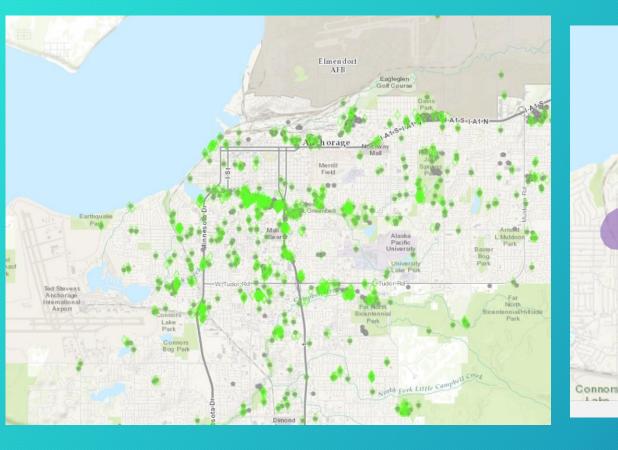

sleeping itmes MLK/Elmore - by beaver creek and past bridge then east of East of 88/Northwood expires 14 April - posted Boston Debarr east of locked gate expires 14 April - posted Totem theater - south of open field expires 14 April - posted

we posted several camps - mostly by the A St tunnel area.

### Solution: Suite of Requirements



### Mapping Connections: Figured out the Logic

- Figured out the Logic
- Used the Right Tools & Automated
- Multiple Applications, Multiple Roll-outs
- Listened!







### Geoform: Crowdsourced Reporting



#### 2. Select Location

Specify the location for this entry by clicking/tapping the map or by using one of the following options

### Collector: Department Worklists



### Office Dashboard using WebApp Builder





### Survey123: Homeless Counts







Russian

Anchorage

-W-Tudor-Rd-

Tthway Mall A3 \_\_\_\_Δ





# Still Evolving...

Photo: Lauren Holmes, ADN 2016





# Responses

#### Stories from the Front Lines



|                                                  | 9                         |                               |                       |               |                     |                     |               |           |                         |                   |                     |              |              |           |
|--------------------------------------------------|---------------------------|-------------------------------|-----------------------|---------------|---------------------|---------------------|---------------|-----------|-------------------------|-------------------|------------------