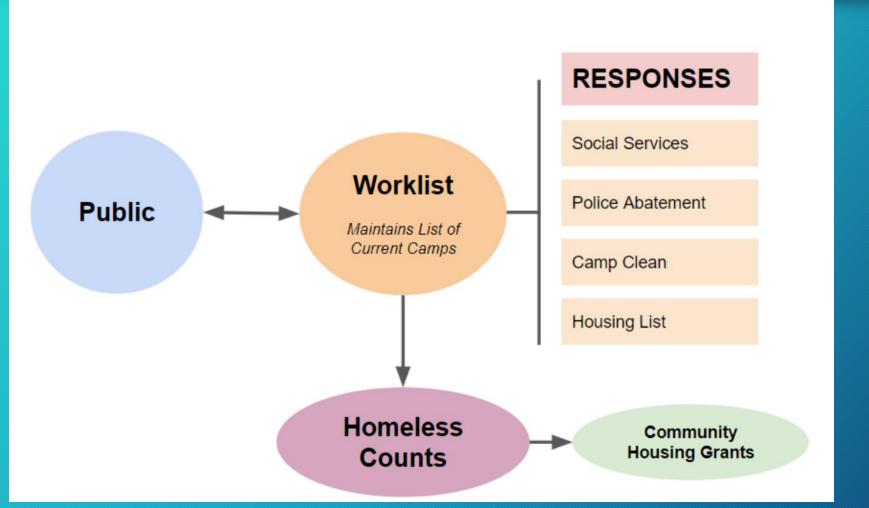

ter to housing



Tyson Elem wooded area -theres an entrance down the hill before you get to the hill. Also several tents in the wooded area w of Richmon/Myer can be seen from Mt View Dr O'Malley/old Seward - just west of O'Malley Centennial Parks space 29 Campbell creek - east of Tudor/Piper marked by flagger tape Old Seward and Sportsman's warehouse Davis Snow Dump - seen by glenn hwy Peggys Café 24/miller down the embakment -cardboard box with trash and sleeping itmes MLK/Elmore - by beaver creek and past bridge then east of East of 88/Northwood expires 14 April - posted Boston Debarr east of locked gate expires 14 April - posted Totem theater - south of open field expires 14 April - posted

we posted several camps - mostly by the A St tunnel area.

### Solution: Suite of Requirements



### Mapping Connections: Figured out the Logic

- Figured out the Logic
- Used the Right Tools & Automated
- Multiple Applications, Multiple Roll-outs
- Listened!







### Geoform: Crowdsourced Reporting



#### 2. Select Location

Specify the location for this entry by clicking/tapping the map or by using one of the following options

### Collector: Department Worklists



### Office Dashboard using WebApp Builder





### Survey123: Homeless Counts







Russian

Anchorage

-W-Tudor-Rd-

Tthway Mall A3 \_\_\_\_Δ





# Still Evolving...

Photo: Lauren Holmes, ADN 2016





# Responses

#### Stories from the Front Lines



|                                                  | 9                         |                               |                       |               |