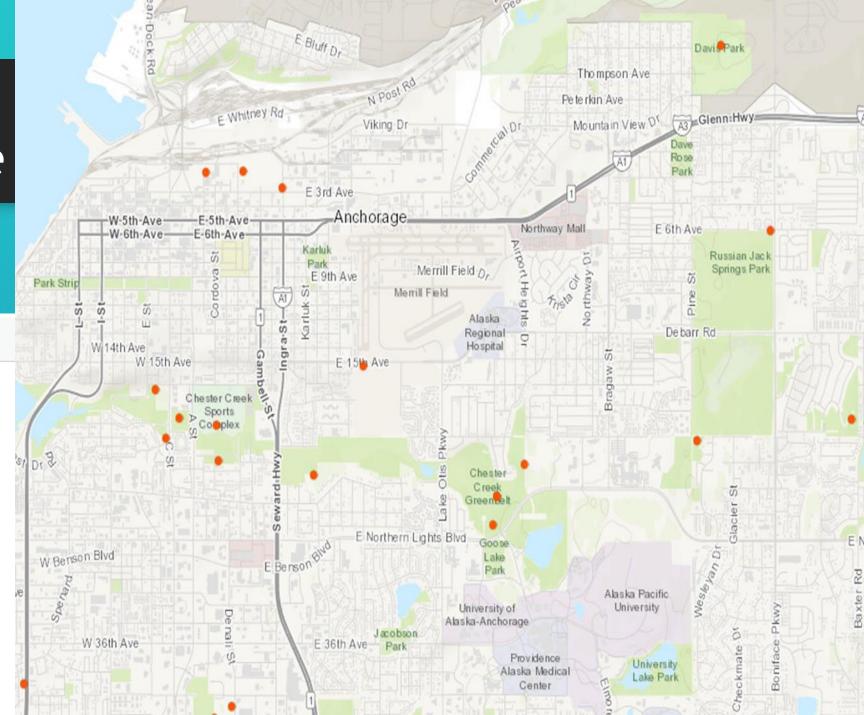

# Overarching Goal: Decrease time from first encounter to housing

Tyson Elem wooded area -theres an entrance down the hill before you get to the hill. Also several tents in the wooded area w of Richmon/Myer can be seen from Mt View Dr O'Malley/old Seward - just west of O'Malley Centennial Parks space 29 Campbell creek - east of Tudor/Piper marked by flagger tape Old Seward and Sportsman's warehouse Davis Snow Dump - seen by glenn hwy Peggys Café 24/miller down the embakment -cardboard box with trash and sleeping itmes MLK/Elmore - by beaver creek and past bridge then east of East of 88/Northwood expires 14 April - posted Boston Debarr east of locked gate expires 14 April - posted Totem theater - south of open field expires 14 April - posted

we posted several camps - mostly by the A St tunnel area.