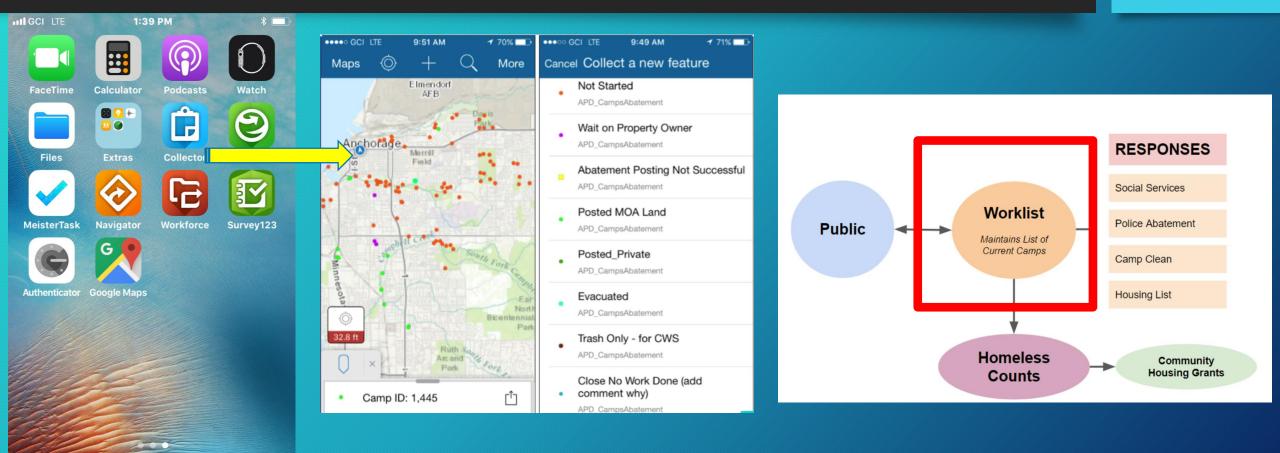

glenn hwy Peggys Café 24/miller down the embakment -cardboard box with trash and sleeping itmes MLK/Elmore - by beaver creek and past bridge then east of East of 88/Northwood expires 14 April - posted Boston Debarr east of locked gate expires 14 April - posted Totem theater - south of open field expires 14 April - posted

we posted several camps - mostly by the A St tunnel area.

### Solution: Suite of Requirements



### Mapping Connections: Figured out the Logic

- Figured out the Logic
- Used the Right Tools & Automated
- Multiple Applications, Multiple Roll-outs
- Listened!







### Geoform: Crowdsourced Reporting



#### 2. Select Location

Specify the location for this entry by clicking/tapping the map or by using one of the following options

### Collector: Department Worklists



### Office Dashboard using WebApp Builder





### Survey123: Homeless Counts







Russian

Anchorage

-W-Tudor-Rd-

Tthway Mall A3 \_\_\_\_Δ





# Still Evolving...

Photo: Lauren Holmes, ADN 2016





# Responses

#### Stories from the Front Lines



|                                                  | 9                         |                               |                       |               |                     |                     |               |           |                         |                   |                     |              |              |           |
|--------------------------------------------------|---------------------------|-------------------------------|-----------------------|---------------|---------------------|---------------------|-----------