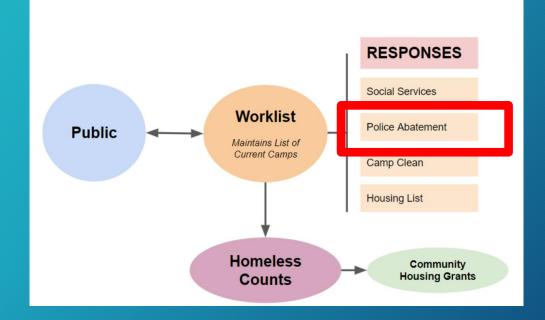

# Responses

# Policy: Housing First to scale - Fix Process

#### By Name List of Homeless Individuals (Coordinated Entry)

- Demographic Surveys
- Illegal Camping
- Outreach and Shelter Capacity

#### Appropriate housing Monitoring of services

#### Old System – silos and disconnected