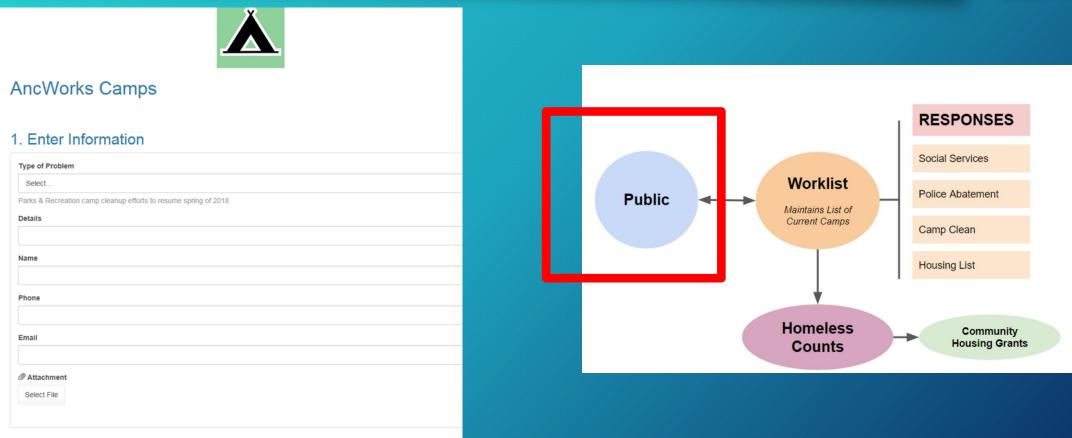

### Geoform: Crowdsourced Reporting

#### 2. Select Location

Specify the location for this entry by clicking/tapping the map or by using one of the following options